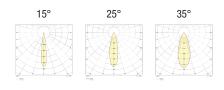

CISO P33 CEILING LIGHT + H470mm + White + Light Beam 15° + 4000K = Code: P33.D115BN

112 www.nanoledlighting.com