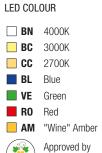

CISO P33 CEILING LIGHT + H470mm + White + Light Beam 15° + 4000K = Code: P33.D115BN

112 www.nanoledlighting.com