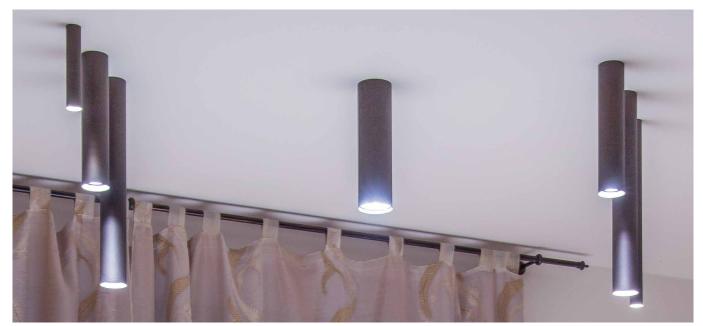

## **CISO P33 CEILING LIGHT**

Ø32mm decorated aluminium cylinder ceiling light with three power LEDs, suitable as accent or highlight lighting for residential, restaurant or retail environments. Choice of flush-mounted secondary optics, can be installed indoors. Mounting with concealed base.

Power LED CRI>90 Power: 6W@500mA Lumen: 648Lm@500mA

500mA constant current power supply Power supply included and remote

Constant current power supplies page 233 Dimming Accessories page 249

Code example:

CISO P33 CEILING LIGHT + H470mm + White + Light Beam 15° + 4000K = Code: P33.D115BN

112 www.nanoledlighting.com