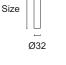

## **CISO P33 CEILING LIGHT**

Ø32mm decorated aluminium cylinder ceiling light with three power LEDs, suitable as accent or highlight lighting for residential, restaurant or retail environments. Choice of flush-mounted secondary optics, can be installed indoors. Mounting with concealed base.