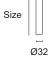

## **CISO P33 CEILING LIGHT**

Ø32mm decorated aluminium cylinder ceiling light with three power LEDs, suitable as accent or highlight lighting for residential, restaurant or retail environments. Choice of flush-mounted secondary optics, can be installed indoors. Mounting with concealed base.