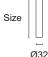

## **CISO P33 CEILING LIGHT**

Ø32mm decorated aluminium cylinder ceiling light with three power LEDs, suitable as accent or highlight lighting for residential, restaurant or retail environments. Choice of flush-mounted secondary optics, can be installed indoors. Mounting with concealed base.