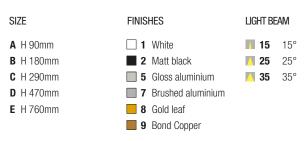

CISO P33 CEILING LIGHT + H470mm + White + Light Beam 15° + 4000K = Code: P33.D115BN

112 www.nanoledlighting.com